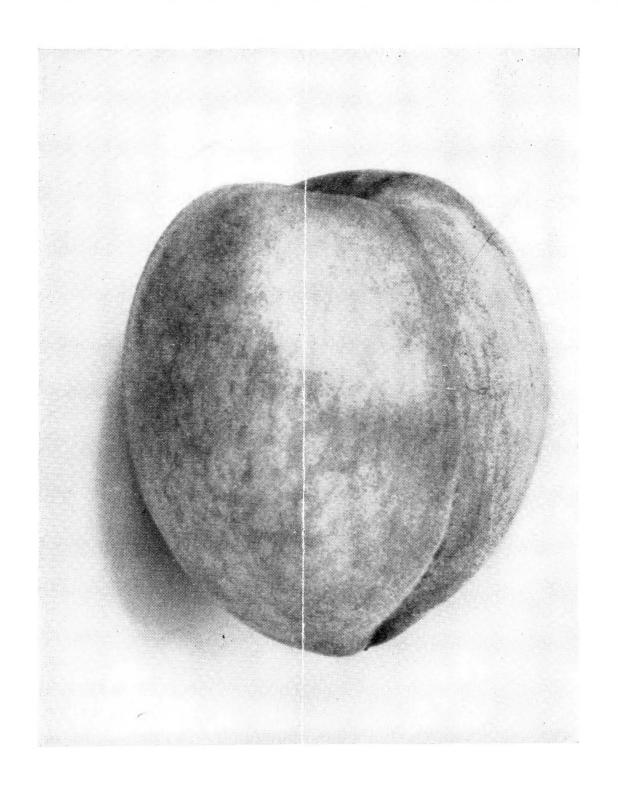

#### N. J. 133

An attractive, yellow fleshed, peach of medium size and exceptional edible quality for its season. It ripened at New Brunswick on July 14, 1945, or about a week before Red Bird, and over two weeks before Golden Jubilee. It is hardy, almost free when ripe, but too small under average conditions to meet the requirements of the wholesale market. It is promising for local markets and home orchards because of its bright red color, high quality, and early maturity.

#### N. J. 137

A bright, attractive, yellow fleshed peach of good quality. It is larger than N. J. 133 and ripens about a week later. It is somewhat firmer than Golden Jubilee, hardier than Elberta, and the tree is a strong, vigorous grower. It should make an ideal variety for the home orchard or local market.

#### N. J. 134

This new peach has hardiness, productiveness, and attractiveness combined with good size, color, and quality for such an early variety. It ripened on July 22, 1945, at New Brunswick or 10 days before Golden Jubilee. It

is about as early as Red Bird and how much better it is to eat! The fruits become "red all over" before they are ripe and for that reason there is a strong tendency to pick them too soon. They will remain in good shipping condition for several days after they appear to be ripe and will hang to the tree even after they are soft.

#### N. J. 135

This firm, attractive, yellow fleshed, freestone peach ripens a few days before Golden Jubilee. It resembles J. H. Hale, hangs well to the tree and is an excellent shipper. It really has "what it takes" for an early yellow commercial peach. It should replace Golden Jubilee in many areas. It develops an attractive "red all over" color, while still hard and immature. For this reason it is a temptation to pick these attractive fruits before they reach the proper maturity and maximum size. Commercial growers interested in early ripening peaches should not miss the opportunity to try out this promising new variety.